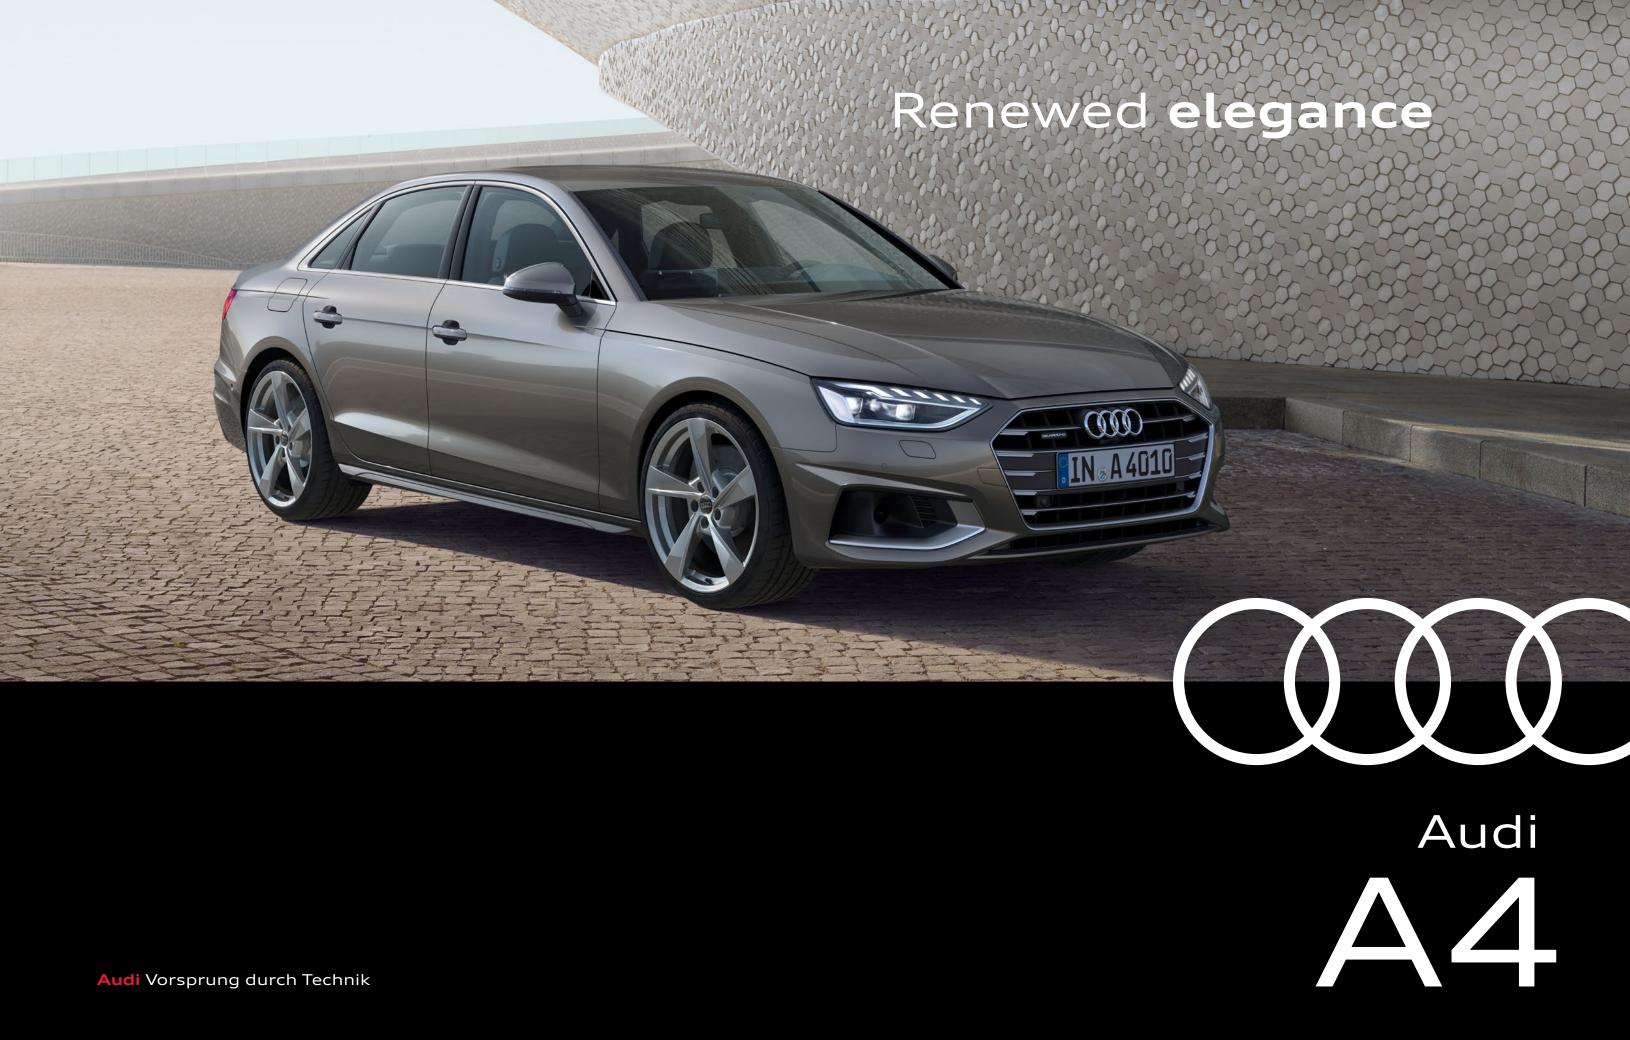

Efficient engine

## A wide variety of driving assistance systems

A4 Sedan S line 2.0 TFSI 190 hp S tronic A4 Sedan S line 2.0 TFSI 150 hp S tronic A4 Sedan Basic 2.0 TFSI 150 hp S tronic A4 Sedan Advanced 2.0 TFSI 150 hp S tronic 190hp S tronic Engine Cylinders 2.0 L (1,984 cm3) Engine 4 cil en línea TFSI 4 cil en líneaTFSI 4 cil en linea TFSI 4 cil en líneaTFSI 4 cil en linea TFSI Power 150 hp 150 hp 150 hp 190 hp 190 hp Torque 270 Nm / 1350 - 6000 270 Nm / 1350 - 6000 320 Nm / 1450 -4200 rpm 270 Nm / 1350 - 6000 320 Nm / 1450 -4200 rpm Drive Type delantera delantera delantera delantera delantera Transmission S tronic S tronic S tronic S tronic S tronic Emission Standard EU6ZD EU6ZD EU6ZD EU6ZD EU6ZD Dimensions Lenght 4762 mm 4762 mm 4762 mm 4762 mm 4762 mm Width (with rear-view mir