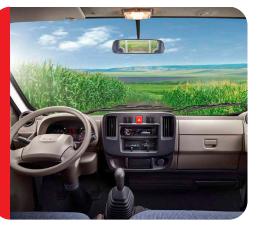

The workspace is more spacious, and the wide window provides a safe view that helps reduce driving fatigue, making it easy to drive.

**COMFORTABLE CABIN** 

ISUZU TRAVIZ cabin can fit up to three people, with spacious legroom and an ergonomic interior design.

## **EASY TO READ DASHBOARD**

Features easy-to-read dashboard designed for driver convenience.

### **POWER STEERING**

Equipped with power steering for easy driving and precision control.

### **BUILT-IN ENTERTAINMENT**

The cabin also features an AM/FM radio system. The radio has USB & AUX ports and wide reception area according to each country.

**GROSS VEHICLE WEIGHT** 

**ENGINE** 

**POWER** 