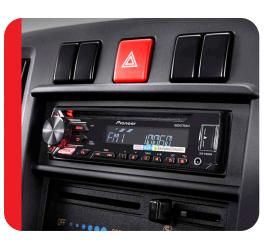

### **BUILT-IN ENTERTAINMENT**

The cabin also features an AM/FM radio system. The radio has USB & AUX ports and wide reception area according to each country.

**GROSS VEHICLE WEIGHT** 

**ENGINE** 

**POWER** 