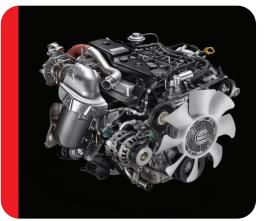

### **ENGINE**

ISUZU 4JA1-L engine provides excellent fuel efficiency without compromising engine power.

during a collision.

**SEAT BELTS** 

Effectively secures and protects the driver and passengers

**VISIBILITY** 

# **ENGINE**

The next-generation 4JA1-L engine is the latest in ISUZU's series of clean, fuel-saving engines. This advanced engine offers exceptional power and great fuel economy, making it ideal for businesses looking for cost-effective operations.

| TYPE              | 4JA1-L                        |
|-------------------|-------------------------------|
| EMISSION          | EURO -2                       |
| DISPLACEMENT(cc)  | 2,499                         |
| POWER             | 78ps @ 3,800rpm               |
| TORQUE            | 18kg•m@1,800rpm               |
| AC GENERATOR      | 12V-70A                       |
| AIR INTAKE SYSTEM | Turbocharged with intercooler |