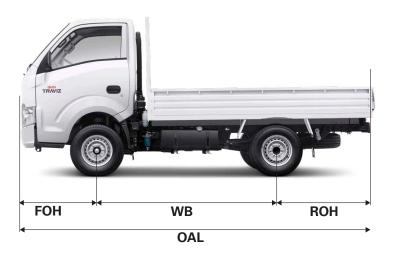

# **DIMENSIONS** (mm)

| WHEEL BASE (WB)       | 2,250 |
|-----------------------|-------|
| OVERALL LENGTH (OAL)  | 4,520 |
| OVERALL WIDTH (OW)    | 1,695 |
| OVERALL HEIGHT (OH)   | 1,995 |
| FRONT TRACK WIDTH     | 1,460 |
| REAR TRACK WIDTH      | 1,460 |
| FRONT OVER HANG (FOH) | 1,005 |
| REAR OVER HANG (ROH)  | 1,265 |