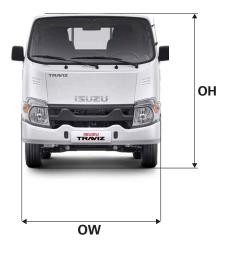

# **DIMENSIONS** (mm)

| WHEEL BASE (WB)       | 2,250 |
|-----------------------|-------|
| OVERALL LENGTH (OAL)  | 4,520 |
| OVERALL WIDTH (OW)    | 1,695 |
| OVERALL HEIGHT (OH)   | 1,995 |
| FRONT TRACK WIDTH     | 1,460 |
| REAR TRACK WIDTH      | 1,460 |
| FRONT OVER HANG (FOH) | 1,005 |
| REAR OVER HANG (ROH)  | 1,265 |