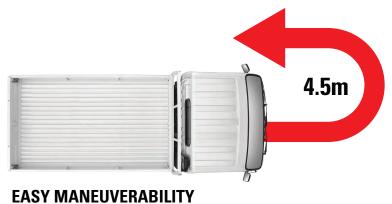

# **APPLICATION**

With its lightweight body size, ISUZUTRAVIZ can move in the busiest areas and drive in the narrowest of streets, requiring only 4.5 meters for compact U-turn.