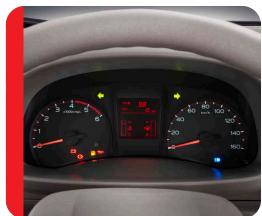

## **EASY TO READ DASHBOARD**

Features easy-to-read dashboard designed for driver convenience.