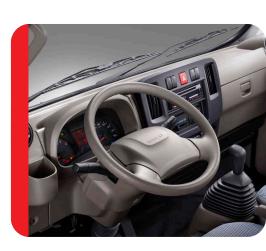

The workspace is more spacious, and the wide window provides a safe view that helps reduce driving fatigue, making it easy to drive.

**COMFORTABLE CABIN** 

ISUZU TRAVIZ cabin can fit up to three people, with spacious legroom and an ergonomic interior design.

### **POWER STEERING**

Equipped with power steering for easy driving and precision control.