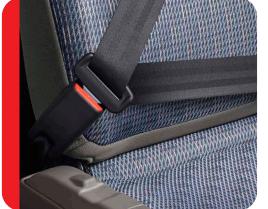

### **ENGINE**

ISUZU 4JA1-L engine provides excellent fuel efficiency without compromising engine power.

during a collision.

**SEAT BELTS** 

Effectively secures and protects the driver and passengers

**VISIBILITY** 