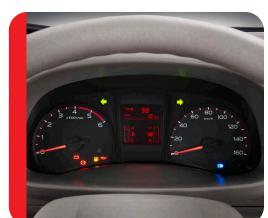

## **EASY TO READ DASHBOARD**

Features easy-to-read dashboard designed for driver convenience.